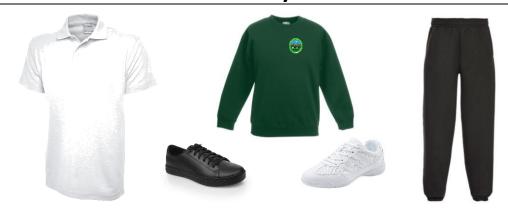

## **PE Kit Boys and Girls**

## White Polo shirt, green school jumper/sweatshirt, black joggers, trainers

PLEASE NOTE: Pupils should only wear their PE kit to school on the day they have PE!

- Plain black headscarf may be worn.
- Jewellery a watch and one pair of plain stud earrings are the only items of jewellery permitted. Other jewellery is not permitted.
- Under no circumstances may denim be worn.
- Pupils should not wear Nail varnish, false nails or false eyelashes No extreme haircuts or unnatural dyed hair colours are acceptable.